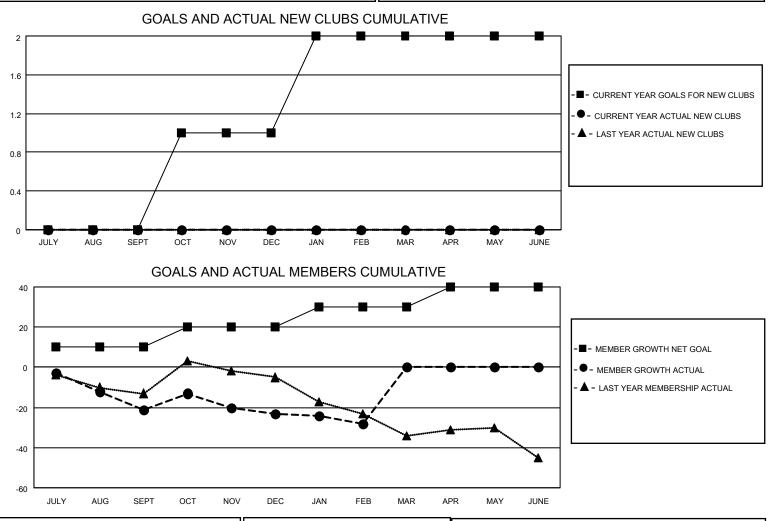

## LOCATION MONTANA

District 37

Results as of: 2/28/2022

| Clubs                 |               |           |               | Members               |                        |                         |                                                    |
|-----------------------|---------------|-----------|---------------|-----------------------|------------------------|-------------------------|----------------------------------------------------|
| RESULTS FOR 2021-2022 |               |           |               | RESULTS FOR 2021-2022 |                        |                         |                                                    |
| QUARTER               | NEW CLUB GOAL | NEW CLUBS | DROPPED CLUBS | QUARTER MEM           | BER GROWTH NET<br>GOAL | MEMBER GROWTH<br>ACTUAL | DROPPED<br>MEMBERS ACTUAL<br>(including transfers) |
| JULY/AUG/SEPT         | 0             | 0         | 1             | JULY/AUG/SEPT         | 10                     | 28                      | 42                                                 |
| OCT/NOV/DEC           | 1             | 0         | 1             | OCT/NOV/DEC           | 10                     | 52                      | 51                                                 |
| JAN/FEB/MAR           | 1             | 0         | 0             | JAN/FEB/MAR           | 10                     | 13                      | 16                                                 |
| APR/MAY/JUNE          | 0             | 0         | 0             | APR/MAY/JUNE          | 10                     | 0                       | 0                                                  |